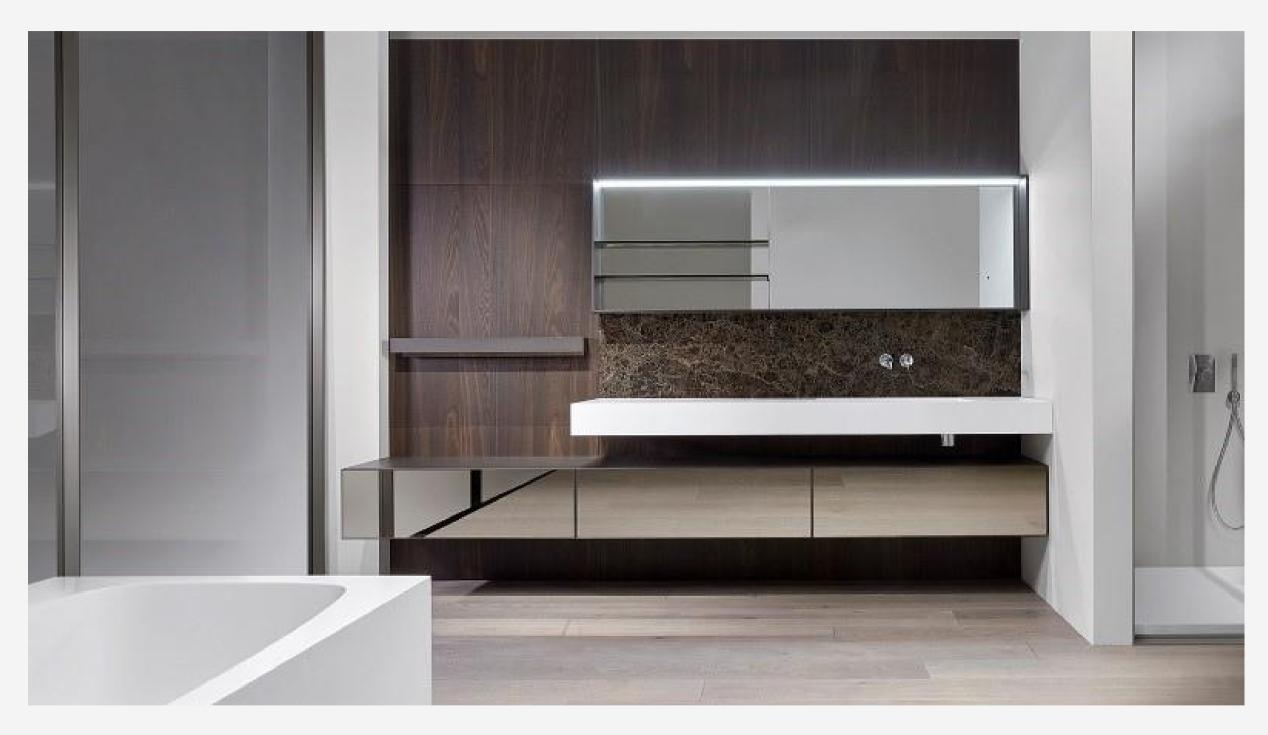

## DESIGNED IN ITALY. MADE IN ITALY.

All under the one roof. You can be assured of the finest European products and attention to detail.

Beautiful, practical storage. Mirrors. Cabinets. Vanity tops. Basins.

Sculpture ready....just plug & play & create a thing of beauty in your space.

G - Class Wood & Glass Dividers.

Class Oak Inner Drawer Divider.

Tops in Wood Tops in Monolith Stone Tops

Quarzo Tops

Sistema Basin with Wave Mirror Fronted Dawers.