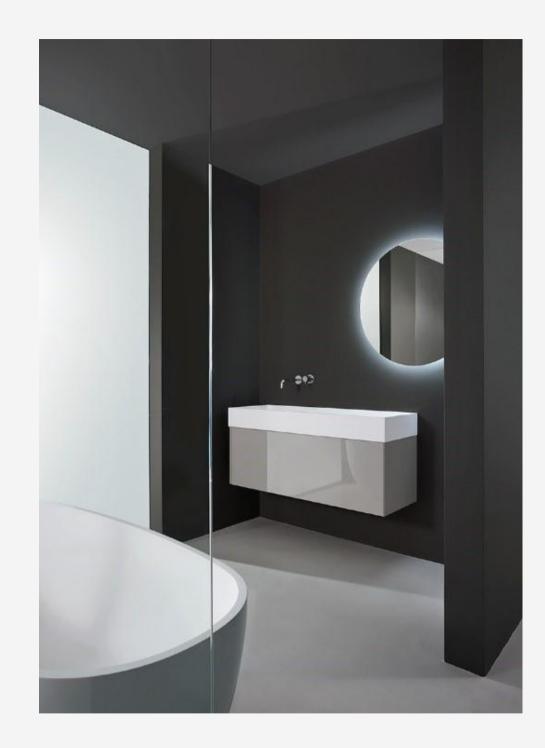

## DESIGNED IN ITALY. MADE IN ITALY.

All under the one roof. You can be assured of the finest European products and attention to detail.

Beautiful, practical storage. Mirrors. Cabinets. Vanity tops. Basins.

Sculpture ready....just plug & play & create a thing of beauty in your space.

G - Class Wood & Glass Dividers.

Class Oak Inner Drawer Divider.

Tops in Wood Tops in Monolith Stone Tops

Quarzo Tops

Sistema Basin with Wave Mirror Fronted Dawers.