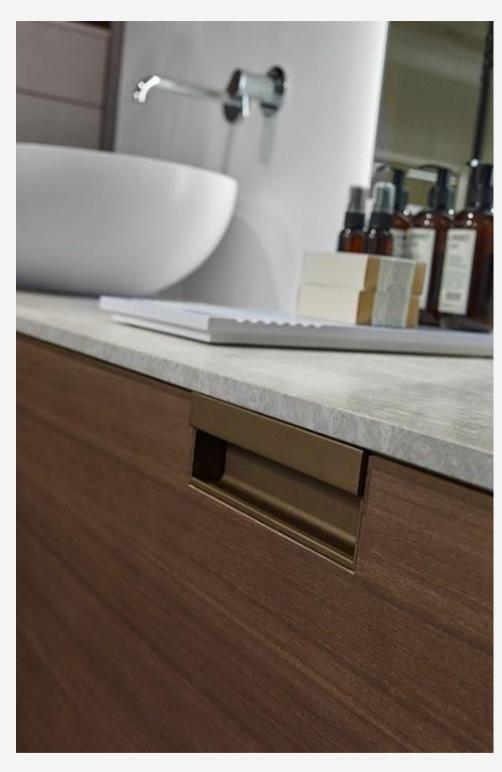

Sculpture ready....just plug & play & create a thing of beauty in your space.

G - Class Wood & Glass Dividers.

Class Oak Inner Drawer Divider.

Tops in Wood Tops in Monolith Stone Tops

Quarzo Tops

Sistema Basin with Wave Mirror Fronted Dawers.