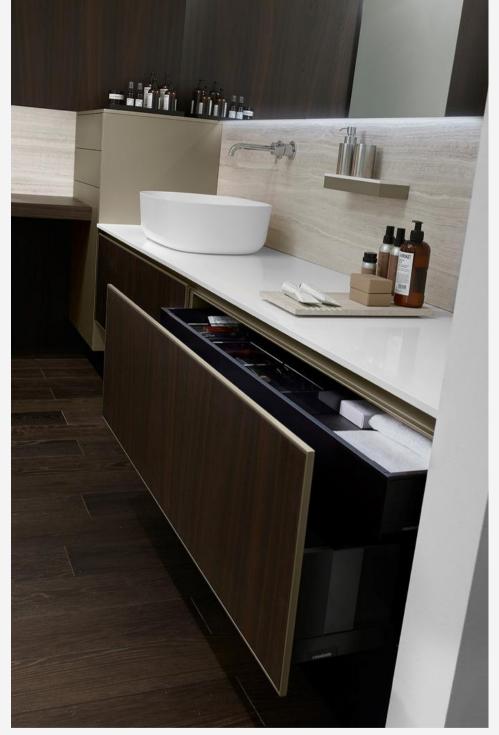

Sculpture ready....just plug & play & create a thing of beauty in your space.

G - Class Wood & Glass Dividers.

Class Oak Inner Drawer Divider.

Tops in Wood Tops in Monolith Stone Tops

Quarzo Tops

Sistema Basin with Wave Mirror Fronted Dawers.

Trend Storage.

Sistema Basin 141801 Cabinet.

C28 Inwall.