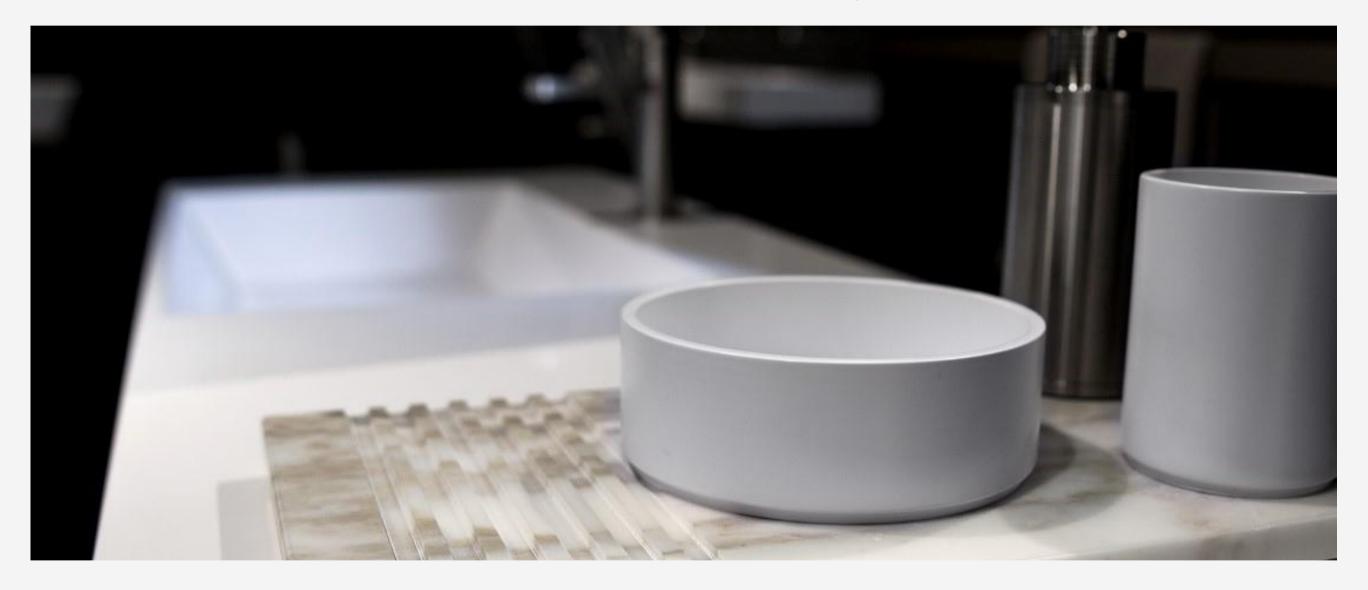

Sculpture ready....just plug & play & create a thing of beauty in your space.

G - Class Wood & Glass Dividers.

Class Oak Inner Drawer Divider.

Tops in Wood Tops in Monolith Stone Tops

Quarzo Tops

Sistema Basin with Wave Mirror Fronted Dawers.

Trend Storage.

Sistema Basin 141801 Cabinet.

C28 Inwall.