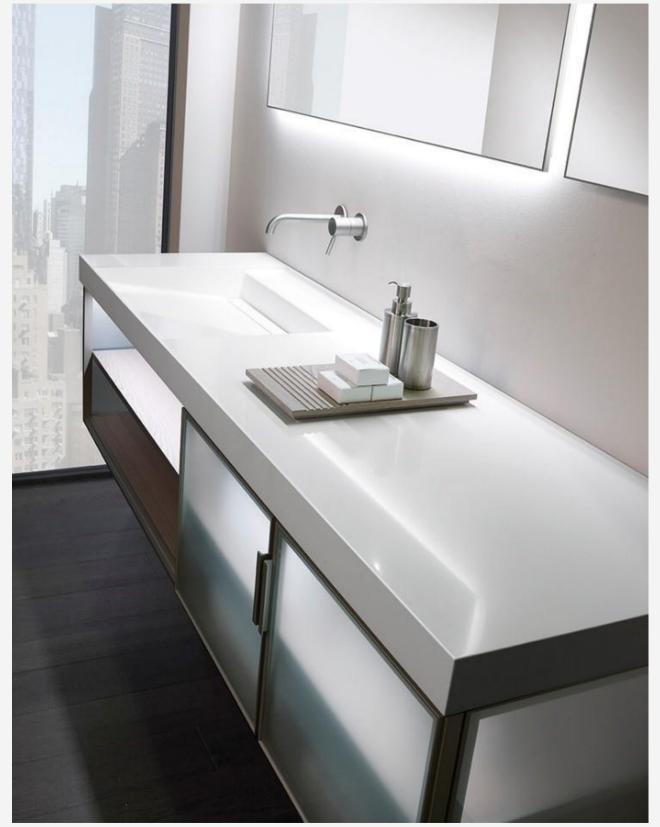

Sculpture ready....just plug & play & create a thing of beauty in your space.

G - Class Wood & Glass Dividers.

Class Oak Inner Drawer Divider.

Tops in Wood Tops in Monolith Stone Tops

Quarzo Tops

Sistema Basin with Wave Mirror Fronted Dawers.