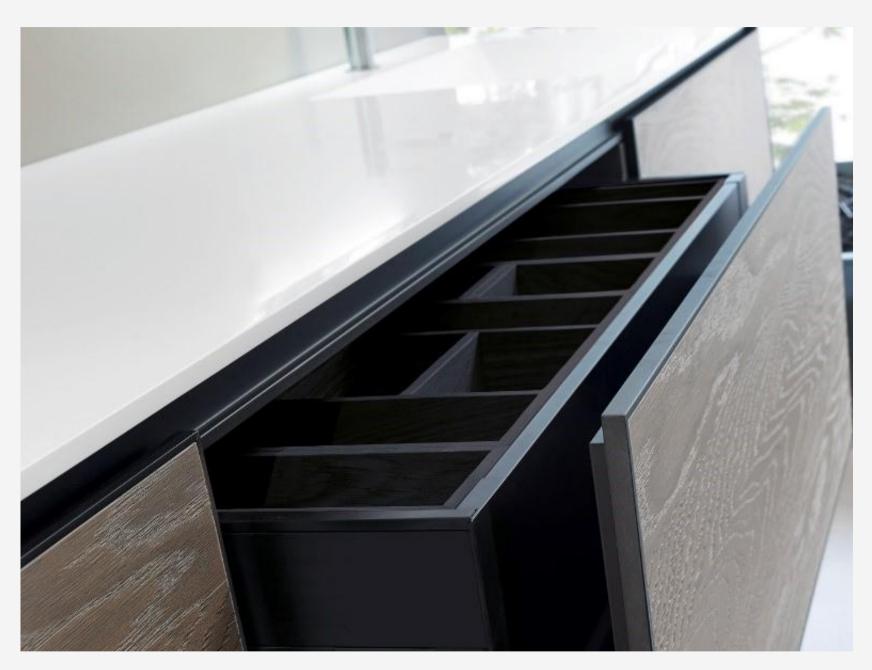

Sculpture ready....just plug & play & create a thing of beauty in your space.

G - Class Wood & Glass Dividers.

Class Oak Inner Drawer Divider.

Tops in Wood Tops in Monolith Stone Tops

Quarzo Tops

Sistema Basin with Wave Mirror Fronted Dawers.