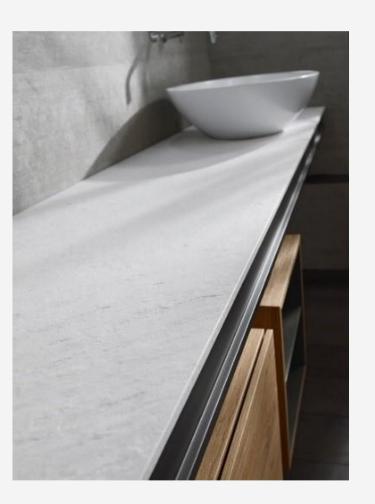

Sculpture ready....just plug & play & create a thing of beauty in your space.

G - Class Wood & Glass Dividers.

Class Oak Inner Drawer Divider.

Tops in Wood Tops in Monolith Stone Tops

Quarzo Tops

Sistema Basin with Wave Mirror Fronted Dawers.