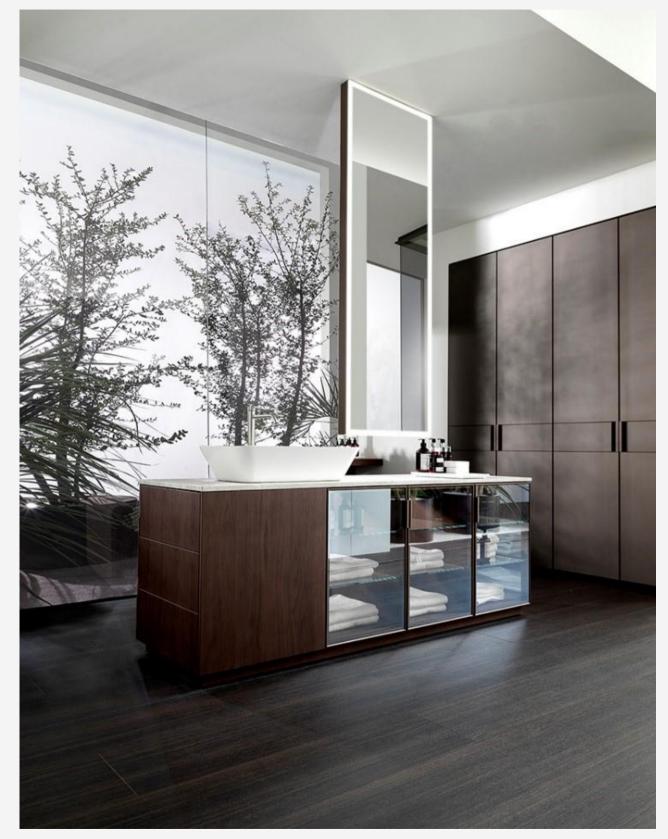

OR NOT...
choose.... lovely luscious leather

Hi Tech Vanity C28 Wall Cupboard.

Zero 15.

Sistema Basin Minibox.

Sistema Basin.

While others - will just let it all hang out

Air Cabinet.

XL Island & Trend Storage Cabinets.