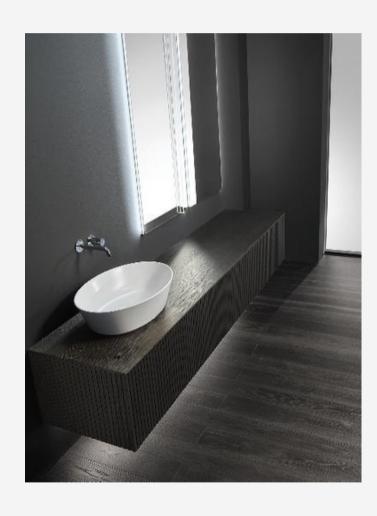

Sculpture ready....just plug & play & create a thing of beauty in your space.

G - Class Wood & Glass Dividers.

Class Oak Inner Drawer Divider.

Tops in Wood Tops in Monolith Stone Tops

Quarzo Tops

Sistema Basin with Wave Mirror Fronted Dawers.