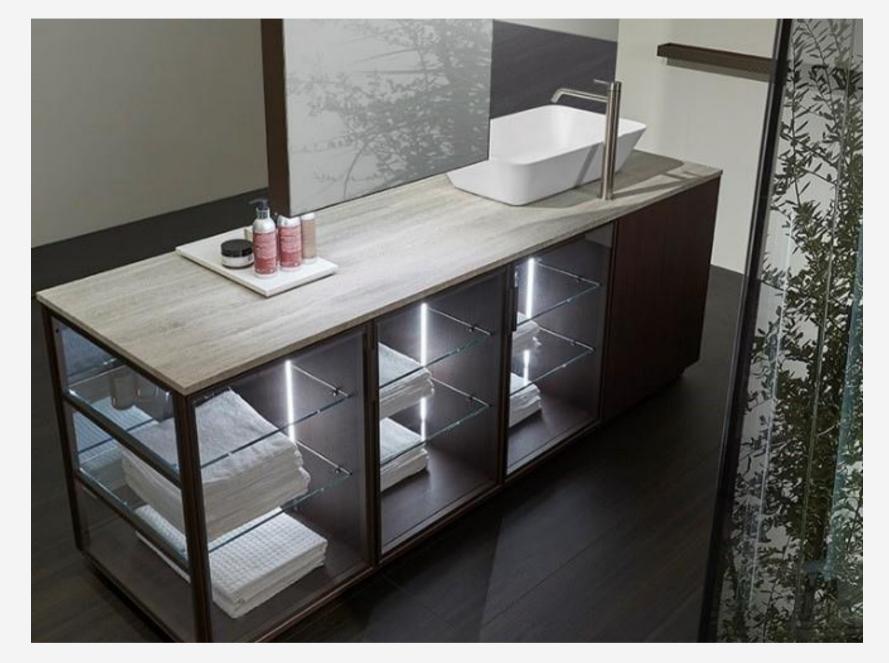

OR NOT...
choose.... lovely luscious leather

Hi Tech Vanity C28 Wall Cupboard.

Zero 15.

Sistema Basin Minibox.

Sistema Basin.

While others - will just let it all hang out

Air Cabinet.

XL Island & Trend Storage Cabinets.