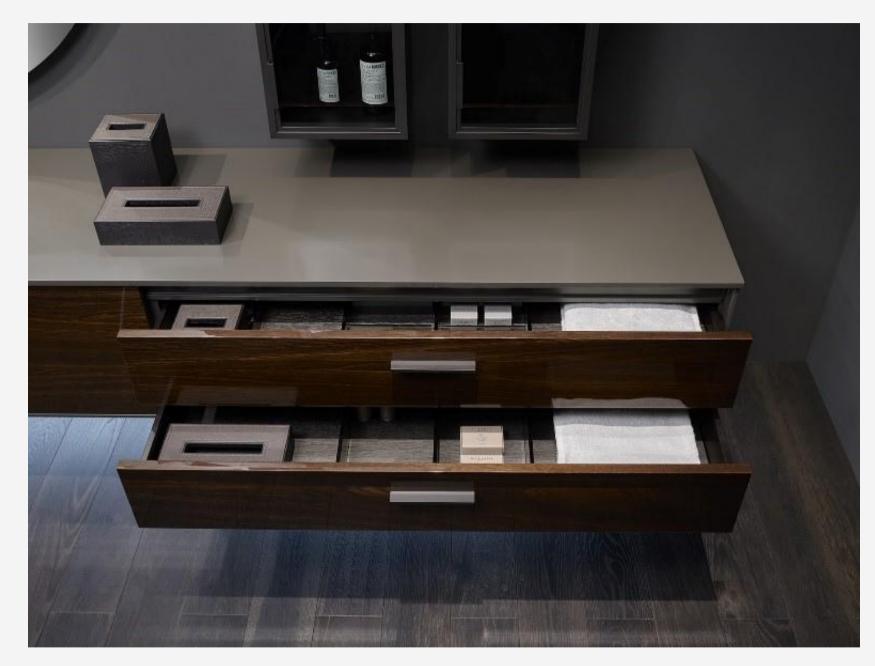

OR NOT...
choose.... lovely luscious leather

Hi Tech Vanity C28 Wall Cupboard.

Zero 15.

Sistema Basin Minibox.

Sistema Basin.

While others - will just let it all hang out

Air Cabinet.

XL Island & Trend Storage Cabinets.