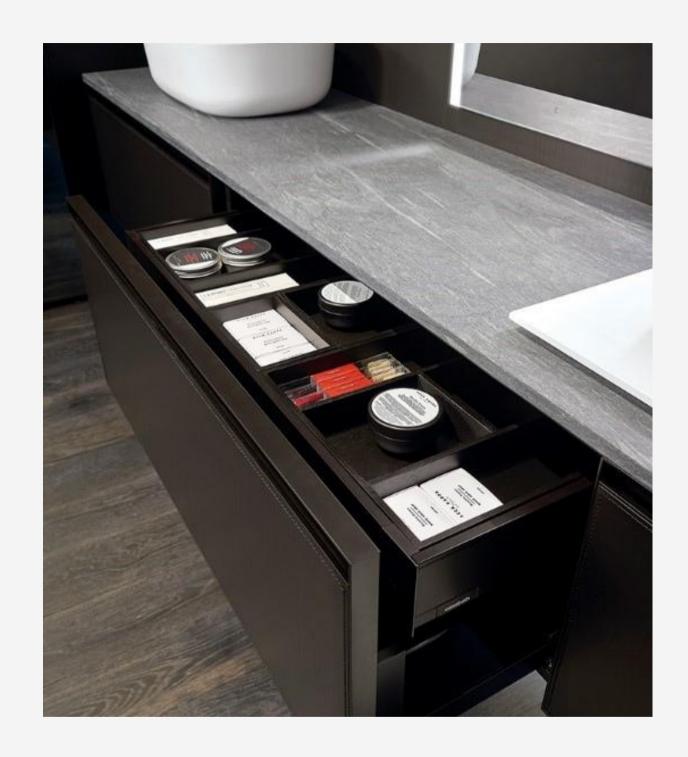

OR NOT...
choose.... lovely luscious leather

Hi Tech Vanity C28 Wall Cupboard.

Zero 15.

Sistema Basin Minibox.

Sistema Basin.

While others - will just let it all hang out

Air Cabinet.

XL Island & Trend Storage Cabinets.