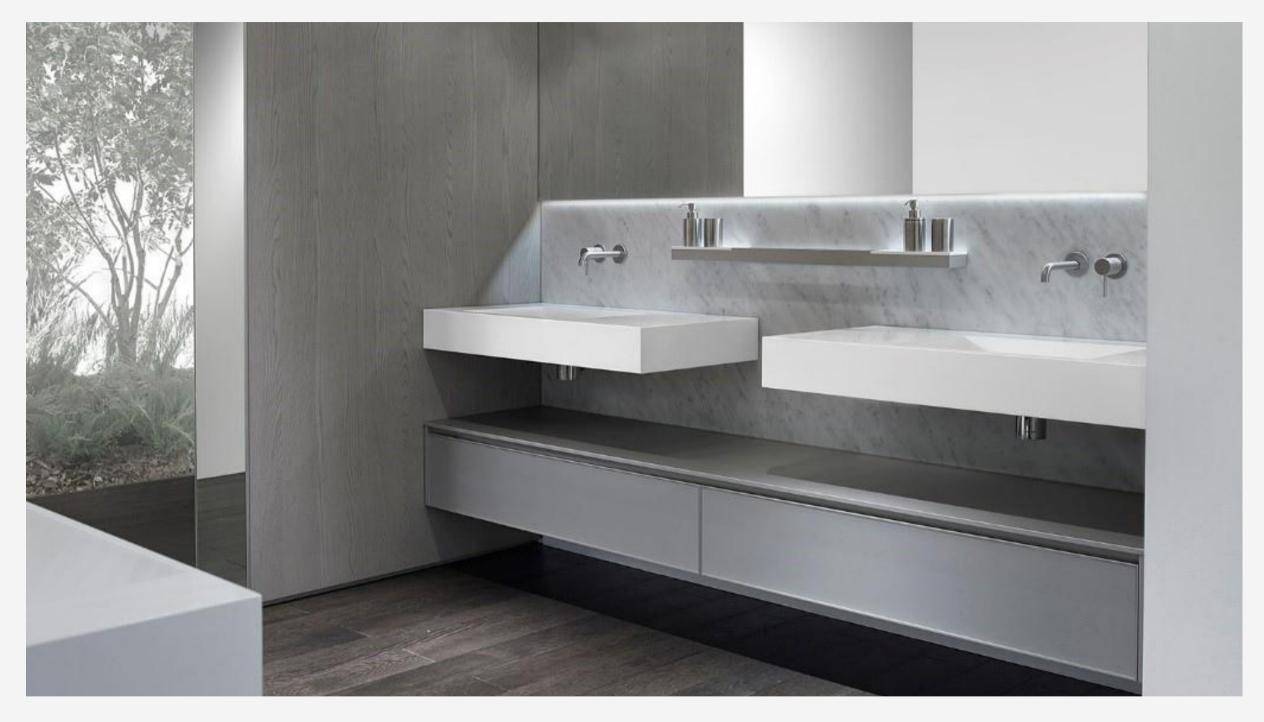

Sculpture ready....just plug & play & create a thing of beauty in your space.

G - Class Wood & Glass Dividers.

Class Oak Inner Drawer Divider.

Tops in Wood Tops in Monolith Stone Tops

Quarzo Tops

Sistema Basin with Wave Mirror Fronted Dawers.