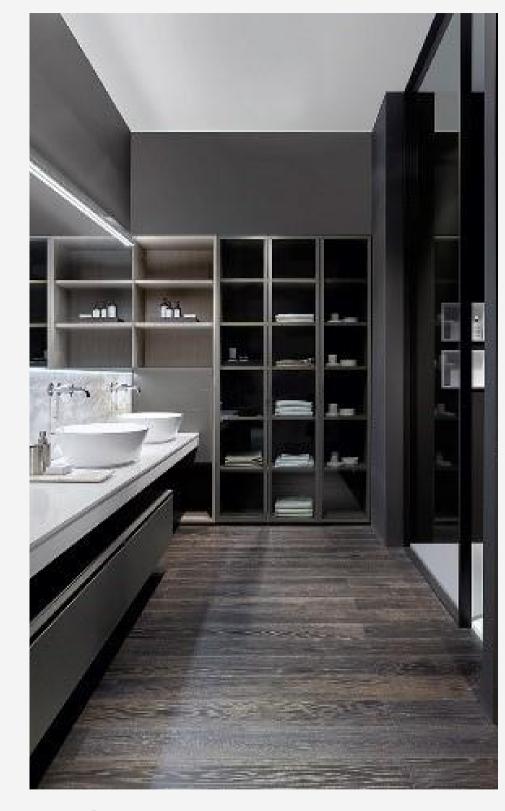

## DESIGNED IN ITALY. MADE IN ITALY.

All under the one roof. You can be assured of the finest European products and attention to detail.

Beautiful, practical storage. Mirrors. Cabinets. Vanity tops. Basins.

Sculpture ready....just plug & play & create a thing of beauty in your space.

G - Class Wood & Glass Dividers.

Class Oak Inner Drawer Divider.

Tops in Wood Tops in Monolith Stone Tops

Quarzo Tops

Sistema Basin with Wave Mirror Fronted Dawers.