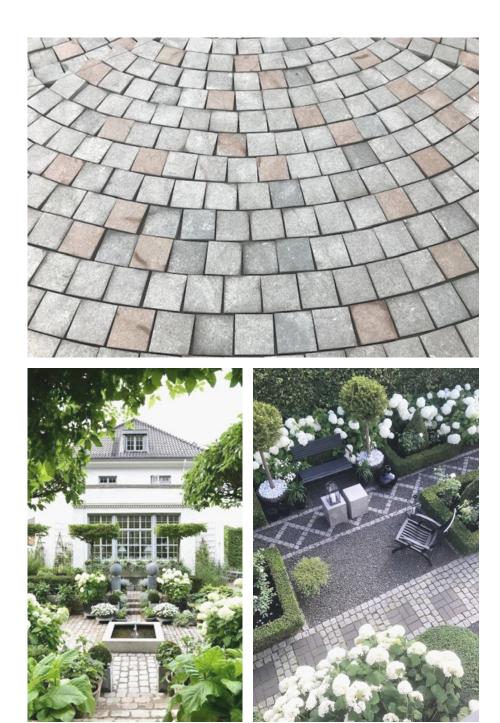

# Crazy Paving

Crazy paving, also known as flagstone, uses irregularly shaped pavers rather than uniformly cut ones. Originally, people used crazy paving out of necessity rather than stylistic choice. By re-purposing the off cuts of regular pavers, you could save money and avoid waste.

Crazy paving brings interest into a space and is ideal for curved or irregular-shaped areas. Capture the beauty of difference and create your own look - a plethora of options.

Grey Slate Crazy Paving used for entrance way @ our Havelock North Showroom

### Patio

We have a wonderful collection of outdoor paver options to enhance your backyard living space. Check out all of this inspiration for inviting Summer backyard and patios; everyone's favourite place to be.