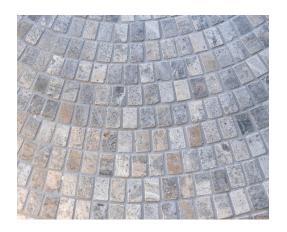

# Crazy Paving

Crazy paving, also known as flagstone, uses irregularly shaped pavers rather than uniformly cut ones. Originally, people used crazy paving out of necessity rather than stylistic choice. By re-purposing the off cuts of regular pavers, you could save money and avoid waste.

Crazy paving brings interest into a space and is ideal for curved or irregular-shaped areas. Capture the beauty of difference and create your own look - a plethora of options.

Grey Slate Crazy Paving used for entrance way @ our Havelock North Showroom