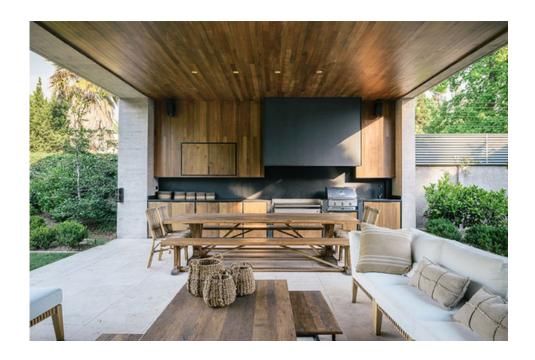

# Outdoor Dining

An exterior food prep and dining area could be the favourite place for Kiwis to spend time during Summer. There's something about cooking and eating outdoors that makes everything taste better. Your outdoor dining area will be aesthetically pleasing with natural stone.