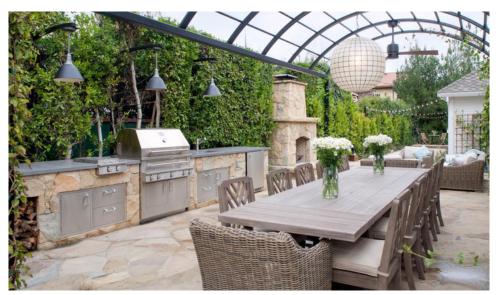

# Outdoor Dining

An exterior food prep and dining area could be the favourite place for Kiwis to spend time during Summer. There's something about cooking and eating outdoors that makes everything taste better. Your outdoor dining area will be aesthetically pleasing with natural stone.

Caffalatte

Taj Mahal

Black Slate

Bluestone

Terms & Conditions apply. Price subject to exchange rates, currency fluctuations, general price increases and shipping cost.