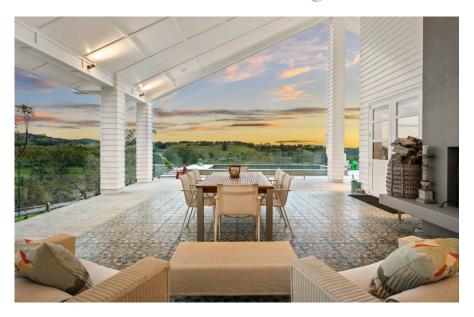

# Outdoor Dining

An exterior food prep and dining area could be the favourite place for Kiwis to spend time during Summer. There's something about cooking and eating outdoors that makes everything taste better. Your outdoor dining area will be aesthetically pleasing with natural stone.