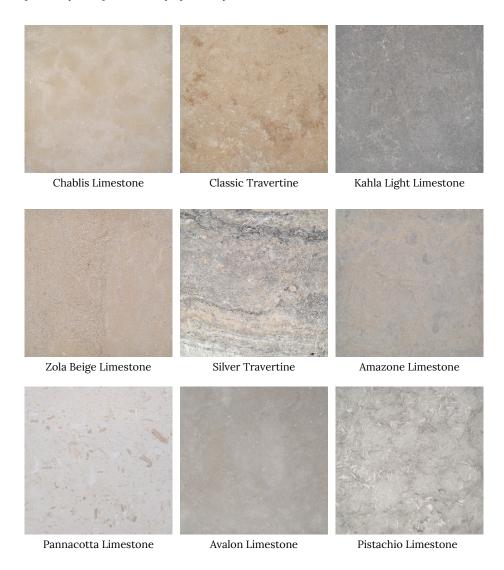

## Stone Subway & Herringbone

Cappadocia Tumbled & Unfilled From \$113.85 inc GST per sqm

Avalon Tumbled From \$148.85 inc GST per sqm

Silver Travertine Tumbled & Unfilled From \$143.75 inc GST per sqm

Bluestone Tumbled From \$97.75 inc GST per sqm

Light Travertine Tumbled & Unfilled

Terracotta Bricks

Silver Travertine Tumbled & Unfilled

Pistachio Tumbled

Terms & Conditions apply. Price subject to exchange rates, currency fluctuations, general price increases and shipping cost.