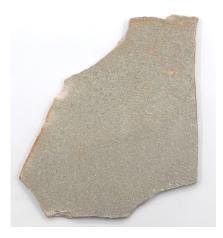

# Crazy Paving

Crazy paving, also known as flagstone, uses irregularly shaped pavers rather than uniformly cut ones. Originally, people used crazy paving out of necessity rather than stylistic choice. By re-purposing the off cuts of regular pavers, you could save money and avoid waste.

Crazy paving brings interest into a space and is ideal for curved or irregular-shaped areas. Capture the beauty of difference and create your own look - a plethora of options.

Grey Slate Crazy Paving used for entrance way @ our Havelock North Showroom

## Lily White Quartzite Crazy Paving

10-30MM

Available in 4 options:

Grey Slate From \$102.35 inc GST per sqm

Rusty Slate From \$109.25 inc GST per sqm

Lily White Quartzite From \$74.75 inc GST per sqm

Rio Pampa Quartzite From \$74.75 inc GST per sqm