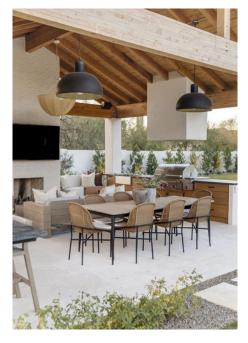

# Outdoor Living

# Outdoor Dining

An exterior food prep and dining area could be the favourite place for Kiwis to spend time during Summer. There's something about cooking and eating outdoors that makes everything taste better. Your outdoor dining area will be aesthetically pleasing with natural stone.