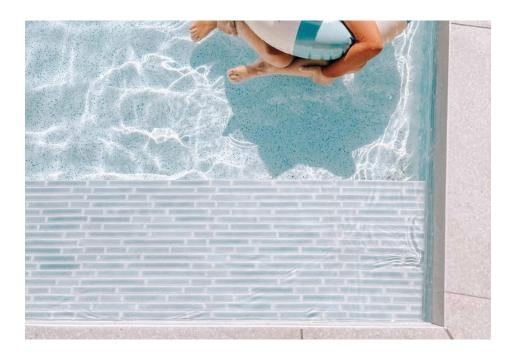

## Sky Blue Strip Mosaic

301X308MM

Suitable for wall, floor & wet area Available in sheets \$155.25 inc GST per sqm