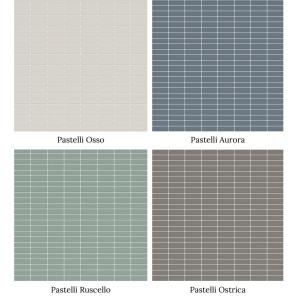

## Appiani Pastelli

12 X 3 8 M M

Available in various shades From \$419.75 inc GST per sqm

Terms & Conditions apply. Price subject to exchange rates, currency fluctuations, general price increases and shipping cost.