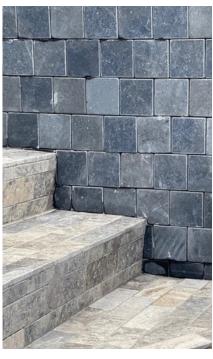

## Cobblestones

Cobblestones are natural stone pavers that are one of the most elegant and durable of all materials.

From ancient roads and sidewalks to modern driveways, cobblestone pavers add character and beauty to any outdoor space with its tumbled and time-worn appearance.

#### **Atlas Black Cobbles**

100X100X20MM

Tumbled From \$102.35 inc GST per sqm

## Avalon Cobbles

150X150X20MM

Tumbled \$109.25 inc GST per sqm

Atlas Black Cobbles 100x100x20mm

Bayadere Cobbles 150x200x30mm

Bluestone Tumbled 200x100x15mm

 $Terms\ \&\ Conditions\ apply.\ Price\ subject\ to\ exchange\ rates, currency\ fluctuations,\ general\ price\ increases\ and\ shipping\ cost.$ 