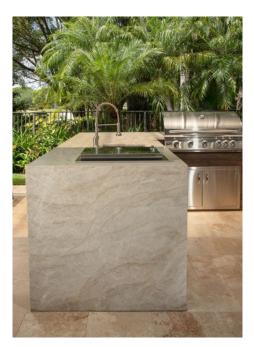

# Outdoor Dining

An exterior food prep and dining area could be the favourite place for Kiwis to spend time during Summer. There's something about cooking and eating outdoors that makes everything taste better. Your outdoor dining area will be aesthetically pleasing with natural stone.